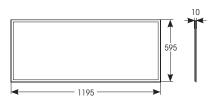

## **Endurance UGR<19 1200x600**

- Edge lit LED panel suitable for education, commercial and ancillary area applications
- UGR<19 (unified glare rating) compliant luminaire assisting to eliminate glare for visual comfort</li>
- Cool white, warm white and daylight options
- · White anodised aluminium frame for visual compatibility with ceiling grid
- Surface mounting frame option
- TPa as standard
- Switch Dim, DALI and 0-10V dimming capability using the multi dimmable driver accessories ADDIM/60/MC (see p199 for more information)
- Self-Test Panel Pod and Sensor Pod compatible (see p454 for more information)